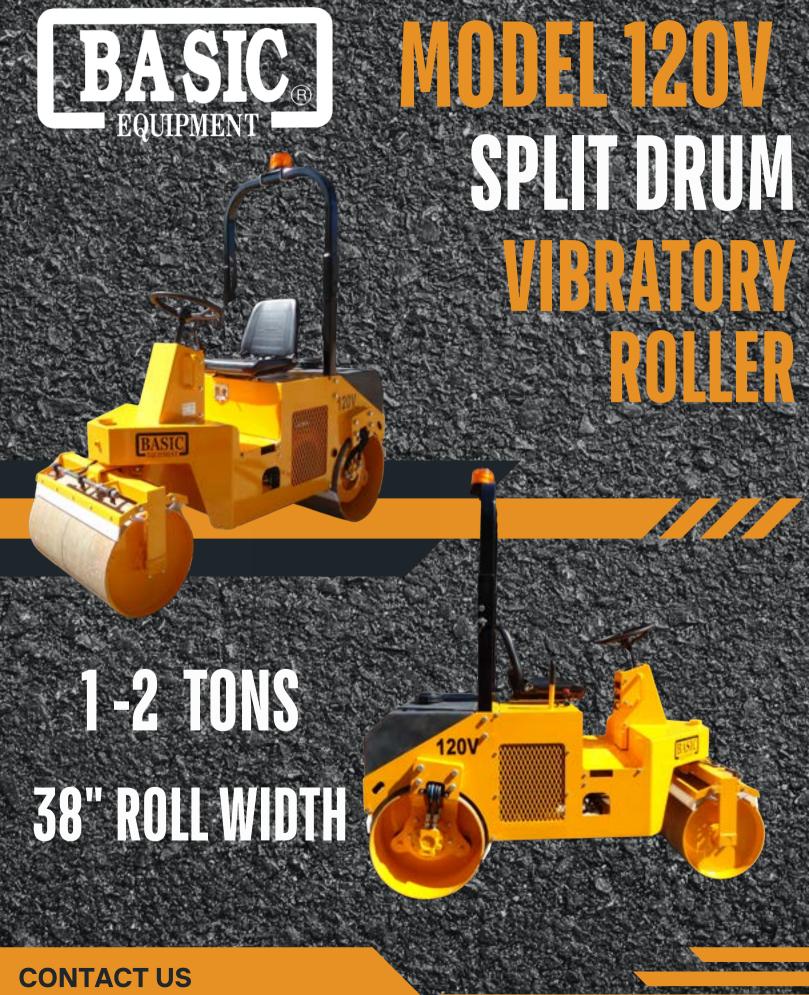

#### **Overall Dimensions:**

Length: 88" Width: 42"

# Weight:

Shipping Weight: 2400lbs. Operating Weight: 2900lbs.

# Vibratory System:

3600 VPM Rear Drum 3000lb. Compactive Weight

# **Split Front Drum:**

2-20" Drums 15" Width 30" Roll Width

# Rear Drum:

24" Diameter Drums 38" Roll Width